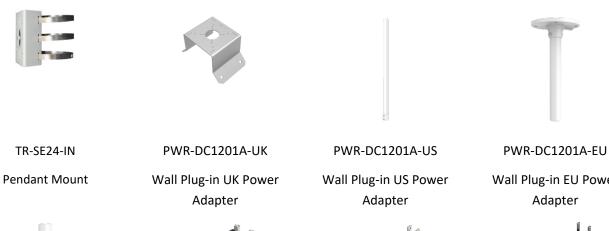

## Accessories

| TR-JB03-G-IN | TR-JB07/WM03-G-IN                                                                                                                                                                                                                                                                                                                                                                                                                                                                                                                                                                                                                                                                                                                                                                                                                                                                                                                                                                                                                                                                                                                                                                                                                                                                                                                                                                                                                                                                                                                                                                                                                                                                                                                                                                                                                                                                                                                                                                                                                                                                                                              | TR-WM03-D-IN  | TR-A01-IN        |
|--------------|--------------------------------------------------------------------------------------------------------------------------------------------------------------------------------------------------------------------------------------------------------------------------------------------------------------------------------------------------------------------------------------------------------------------------------------------------------------------------------------------------------------------------------------------------------------------------------------------------------------------------------------------------------------------------------------------------------------------------------------------------------------------------------------------------------------------------------------------------------------------------------------------------------------------------------------------------------------------------------------------------------------------------------------------------------------------------------------------------------------------------------------------------------------------------------------------------------------------------------------------------------------------------------------------------------------------------------------------------------------------------------------------------------------------------------------------------------------------------------------------------------------------------------------------------------------------------------------------------------------------------------------------------------------------------------------------------------------------------------------------------------------------------------------------------------------------------------------------------------------------------------------------------------------------------------------------------------------------------------------------------------------------------------------------------------------------------------------------------------------------------------|---------------|------------------|
| Junction Box | Wall Mount                                                                                                                                                                                                                                                                                                                                                                                                                                                                                                                                                                                                                                                                                                                                                                                                                                                                                                                                                                                                                                                                                                                                                                                                                                                                                                                                                                                                                                                                                                                                                                                                                                                                                                                                                                                                                                                                                                                                                                                                                                                                                                                     | Wall Mount    | Waterproof joint |
|              | de de la companya del companya de la companya del companya de la c |               |                  |
| TR-UP06-IN   | TR-UC08-C                                                                                                                                                                                                                                                                                                                                                                                                                                                                                                                                                                                                                                                                                                                                                                                                                                                                                                                                                                                                                                                                                                                                                                                                                                                                                                                                                                                                                                                                                                                                                                                                                                                                                                                                                                                                                                                                                                                                                                                                                                                                                                                      | TR-SE24-A-IN  | TR-CM24-IN       |
| Pole Mount   | Corner mount                                                                                                                                                                                                                                                                                                                                                                                                                                                                                                                                                                                                                                                                                                                                                                                                                                                                                                                                                                                                                                                                                                                                                                                                                                                                                                                                                                                                                                                                                                                                                                                                                                                                                                                                                                                                                                                                                                                                                                                                                                                                                                                   | Pendant Mount | Pendant Mount    |

| Mount                                      |                                           |  |  |  |
|--------------------------------------------|-------------------------------------------|--|--|--|
| TR-JB03-G-IN                               | TR-JB07/WM03-G-IN(TR-WM03-D-IN)           |  |  |  |
|                                            |                                           |  |  |  |
| TR-JB07/WM03-G-IN(TR-WM03-D-IN)+TR-UP06-IN | TR-JB07/WM03-G-IN(TR-WM03-D-IN)+TR-UC08-C |  |  |  |
|                                            |                                           |  |  |  |
| TR-CM24-IN+TR-JB03-G-IN                    |                                           |  |  |  |
| 1:49:20:10:                                |                                           |  |  |  |