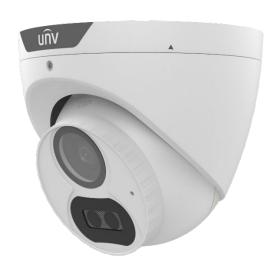

# 5MP LightHunter HD IR Fixed Turret Analog Camera

## UAC-T125-AF28(40)M

### Introduction

UAC-T125-AF28(40)M is a 5MP LightHunter HD IR fixed turret analog camera with a high-performance 1/2.7-inch CMOS sensor. It supports TVI/AHD/CVI/CVBS, which effectively enhances product adaptability and diversity of networking solutions. With SYV-75-3 or other coaxial cable types, the camera can achieve low-cost, long-distance, and anti-interference mega-pixel HD video transmission without time delay. It supports IR-cut filter with auto-switch (ICR) and provides color images at daytime and black/white images at night. The camera also supports audio input and synchronous transmission of audio and video.