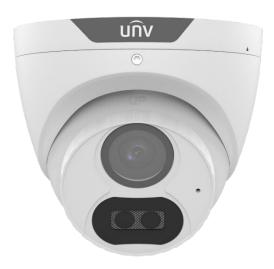

# 5MP LightHunter HD IR Fixed Turret Analog Camera

## UAC-T125-AF28(40)M

### Introduction

UAC-T125-AF28(40)M is a 5MP LightHunter HD IR fixed turret analog camera with a high-performance 1/2.7-inch CMOS sensor. It supports TVI/AHD/CVI/CVBS, which effectively enhances product adaptability and diversity of networking solutions. With SYV-75-3 or other coaxial cable types, the camera can achieve low-cost, long-distance, and anti-interference mega-pixel HD video transmission without time delay. It supports IR-cut filter with auto-switch (ICR) and provides color images at daytime and black/white images at night. The camera also supports audio input and synchronous transmission of audio and video.