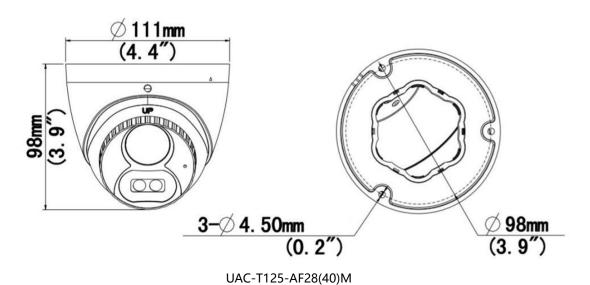

# **Dimensions**

| Power                 | 5.5mm power interface                                         |  |
|-----------------------|---------------------------------------------------------------|--|
| Video output          | BNC, supports TVI/AHD/CVI/CVBS                                |  |
| Operating environment |                                                               |  |
| Temperature           | -30°C to 60°C (-22°F to 140°F)                                |  |
| Humidity              | ≤95% (RH, non-condensing)                                     |  |
| Surge protection      | 4kV                                                           |  |
| Ingress protection    | IP67                                                          |  |
| General               |                                                               |  |
| Power                 | DC 12V (±25%), with reverse polarity protection, Max 3.4W     |  |
| Mount                 | Surface mount (default), optional backbox, wall mount bracket |  |
| Dimensions            | Φ111mm*98mm (diameter*height)                                 |  |
| Material              | Metal                                                         |  |
| Weight                | 334g (0.74lb)                                                 |  |
| Certification         | CE, FCC, UL                                                   |  |