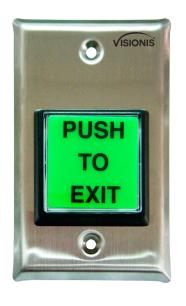

## Green with LED Square Request to Exit Button with Timer Delay for Door Access Control

## **Features**

- With Timer Delay Function.
- "PUSH TO EXIT" & "PRESIONE PARA SALIR" inserts included.
- Fits into standard single-gang box.
- Large square green color push button.
- 12-Inch, AWG 18 wire leads.
- Illum. S.P.D.T.

| Model No.                   | VIS-7100                                 |
|-----------------------------|------------------------------------------|
| Degree of Protection        | IP-40                                    |
| LED                         | Yes                                      |
| LED Life                    | 20.000 hours                             |
| Switch Material             | Plastic                                  |
| Switch Plate Material       | Stainless Steel                          |
| Dimension of Mounted Switch | 57 mm or 2.24 Inch                       |
| Dimension of Exit Button    | 115L×70W×5H mm or 4.52L×2.75W×0.19H Inch |
| Background Color            | Green Color + PUSH TO EXIT (Black Word)  |
| Standard                    | U.S.A. Standard                          |
| NO/NC contact rate          | 10A@125~250 VAC                          |