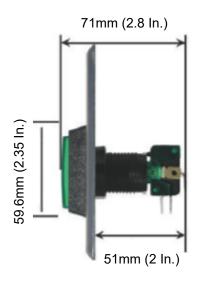

| Model No.                   | VIS-7100                                 |
|-----------------------------|------------------------------------------|
| Degree of Protection        | IP-40                                    |
| LED                         | Yes                                      |
| LED Life                    | 20.000 hours                             |
| Switch Material             | Plastic                                  |
| Switch Plate Material       | Stainless Steel                          |
| Dimension of Mounted Switch | 57 mm or 2.24 Inch                       |
| Dimension of Exit Button    | 115L×70W×5H mm or 4.52L×2.75W×0.19H Inch |
| Background Color            | Green Color + PUSH TO EXIT (Black Word)  |
| Standard                    | U.S.A. Standard                          |
| NO/NC contact rate          | 10A@125~250 VAC                          |